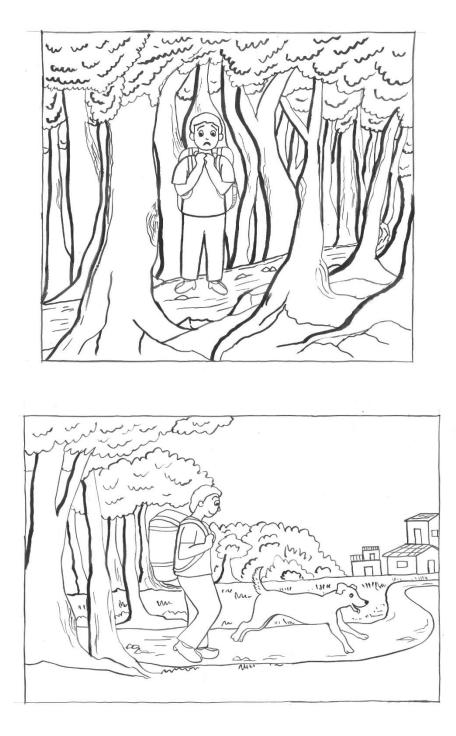

## Story 1

Attribution: SSSVV MB( keywords: dog, boy, school, drawing, school boy)

inidaV aybiV ia2 achya Sri Sarhya VahiN ia2

inideV sybiV is?

Vidya

@ Sri Sathya Sai

Vahini

@ Sri Sathya Sai Vidya '

@ Sri Sathya Sai Vidy

inideV

idhy ayaya Yahini 👁 Sri Sachya Sai Vidya Vahini 👁 Sri Sachya Sai Vidya Vahini 👁 Sri Sachya Sai Vidya Vah

Attribution: SSSVV MB( keywords: dog, boy, school, drawing, school boy)

Story 1

Attribution: SSSVV MB( keywords: dog, boy, school, drawing, school boy)

inida' zybi' iz zydraz 172 🛛 inida' zybi' iz zydraz 172 🖉 inida' zybi' iz zydraz 172

e Sri !

@ Sri Sathya Sai Vidya

Vahini

@ Sri Sathya Sai Vidya