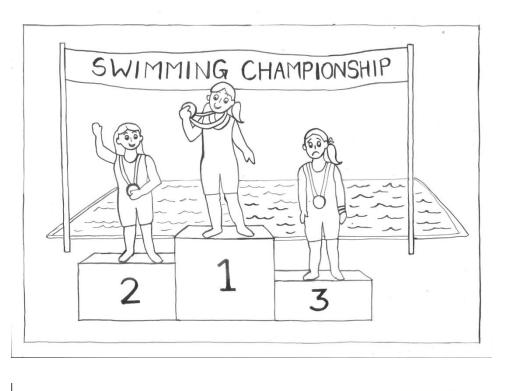

## Story 2

APIA

Attribution: SSSVV MB (keywords: swimming, ball, park, celebrations, girl, swimming pool)

ai Vidya Vahini @ Sri Sathya Sai Vahini @ Sri Sathya Sai Vidya Vahini @ Sri Sathya Sai Vidya Vahi

Sai Vidya Vahini

/ahini @ Sri

Sai Vidva

ahini

Sai

thya Sai Vidya Vahini 🛛 Sri Sath

Story 2

Attribution: SSSVV MB (keywords: swimming, ball, park, celebrations, girl, swimming pool)

Sai

vy intervention

Anhini @ Sri Sach

tybiV ind

inidaV aybiV in?

iri Sathya Sai Vidya Vahini 🛛 Sri Sathya

Story 2

Attribution: SSSVV MB (keywords: swimming, ball, park, celebrations, girl, swimming pool)